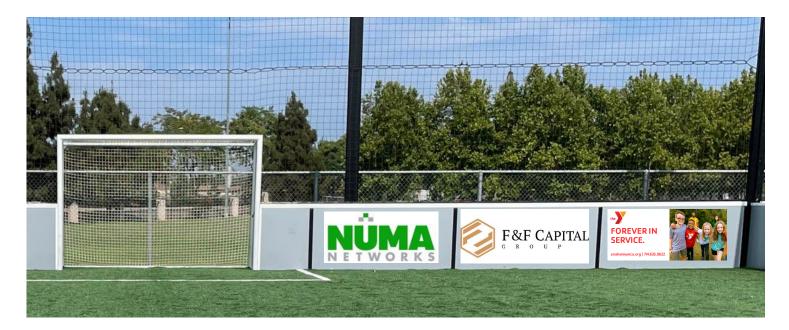

# **ARENA PANEL-LEVEL SPONSORSHIP**

Visitors will see your company name and logo on vinyl signage affixed to one of the interior (approximately 3' x 7') panels within one of the six Soccer/Multi-Sport Arenas for the duration of your paid sponsorship period — 1 to 3 years! Your ads will be up-close, personal, and seen by all!

- Position your company logo or ad up close and advertise year-round at select YMCA Soccer/Multi-Sport Arenas
- Your Company Name and Logo displayed on the interior (approximately 3' x 7') panel of your choosing for 3 years (from purchase date)
- Logo placement on YMCA Webpage as a Corporate Business Sponsor

**ON-SITE EXPOSURE:** Annual foot traffic of approx. 15,000+, with the ability to purchase exposure in multiple arenas!

BONUS EXPOSURE: Name & Logo presence to out-of-area visitors during regional tournaments and/or special events, such as Angels Community Skills Clinics, Ducks Hockey Clinic, Trunk or Treat, Wellness Fairs, and many other community events.